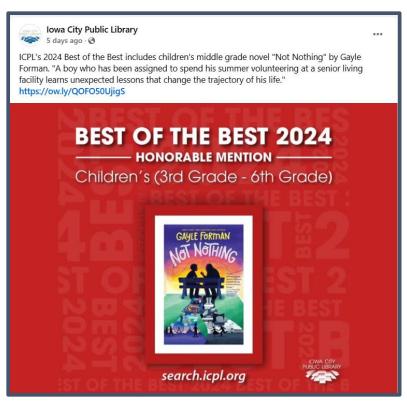

#### ICPL's 2024 Best of the Best

For the past several years, ICPL has curated a "Best of the Best" list of favorite titles from the year. This cross-genre list is crafted through a staff nomination process. This year, we're sharing the winners on social media; visit ICPL's Facebook page (<a href="https://www.facebook.com/icpubliclibrary/">https://www.facebook.com/icpubliclibrary/</a>) to see the honorable mention titles (each title in this category received multiple staff nominations) from December 1-21, the full staff genre lists (all nominated titles within a specific genre) from December 22-30, and the "Best of the Best" announcement on December 31. The Best of the Best list provides a way for staff to share their favorite new titles with the community, and posting the nominated titles on social media allows us to link directly from the post to the library's catalog, so patrons can seamlessly request titles of interest.