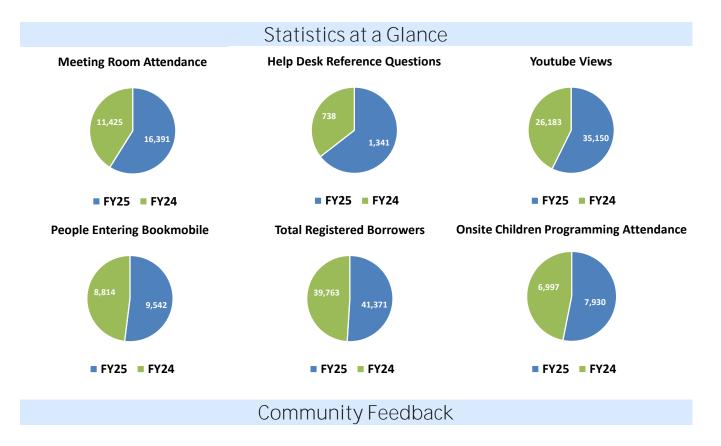

#### 4. Items to be Discussed.

- A. Six Month Strategic Plan Update.
   Comment: This is a regularly scheduled agenda item. Board action not required.
   B. Review 2<sup>nd</sup> Quarter Financials and Statistics.
  - Comment: This is a regularly scheduled agenda item. Board action not required.