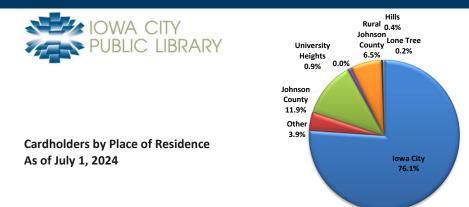

| 1         | 0         | 0.0     |  |
| Williamsburg                      | 941       | 962       | -2.2    |  |
| Wilton                            | 994       | 1,167     | -14.89  |  |
| Winfield                          | 85        | 31        | 174.29  |  |
| Winterset                         | 0         | 0         | 0.0     |  |
| Winthrop                          | 0         | 0         | 0.0     |  |
| Wyoming                           | 0         | 1         | -100.09 |  |
| Zearing                           | 0         | 0         | 0.00    |  |
| Undefined Open Access             | 78        | 39        | 100.09  |  |
| Total Recip/Open Access           | 116,129   | 124,564   | -6.85   |  |
| Total Circulation                 | 1,211,251 | 1,253,020 | -3.3%   |  |

Δ





| Location                                          | Number of Cards | Total   | % of Total |
|---------------------------------------------------|-----------------|---------|------------|
| lowa City                                         |                 | 41,795  | 76.1%      |
| Residents                                         | 29,737          |         |            |
| AIM                                               | 11,561          |         |            |
| Homebound                                         | 200             |         |            |
| Institutions                                      | 35              |         |            |
| Temporary                                         | 262             |         |            |
| LOCAL CONTRACTS