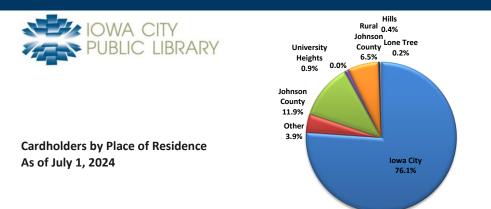

| Location                   | Number of Cards | Total  | % of Total |
|----------------------------|-----------------|--------|------------|
| Iowa City                  |                 | 41,795 | 76.1%      |
| Residents                  | 29,737          |        |            |
| AIM                        | 11,561          |        |            |
| Homebound                  | 200             |        |            |
| Institutions               | 35              |        |            |
| Temporary                  | 262             |        |            |
| LOCAL CONTRACTS            |                 |        |            |
| Rural Johnson County       |                 | 3,599  | 6.5%       |
| Residents                  | 2,842           |        |            |
| AIM                        | 752             |        |            |
| Homebound                  | 5               |        |            |
| Institutions               | 0               |        |            |
| Hills                      |                 | 205    | 0.4%       |
| Residents                  | 169             |        |            |
| AIM                        | 35              |        |            |
| Homebound                  | 1               |        |            |
| Institutions               | 0               |        |            |
| University Heights         |                 | 516    | 0.9%       |
| Residents                  | 484             |        |            |
| AIM                        | 29              |        |            |
| Homebound                  | 2               |        |            |
| Institutions               | 1               |        |            |
| Lone Tree                  |                 | 110    | 0.2%       |
| Residents                  | 105             |        |            |
| AIM                        | 3               |        |            |
| Homebound                  | 2               |        |            |
| Institutions               | 0               |        |            |
| Johnson County Open Access |                 | 6,561  | 11.9%      |
| Coralville Resident        | 2,423           | 0,501  | 11.576     |
| Coralville AIM             | 1,237           |        |            |
| North Liberty              | 1,233           |        |            |
| North Liberty AIM          | 1,004           |        |            |
| Oxford                     | 48              |        |            |
| Solon                      | 160             |        |            |
| Swisher                    | 19              |        |            |
| Tiffin                     | 436             |        |            |
| Institutions               | -30             |        |            |
|                            |                 |        |            |
| Open Access                | 2,093           | 2,164  | 3.9%       |
| Open Access AIM            | 71              |        |            |
|                            |                 |        |            |
| Total Cards                |                 | 54,950 | 100.0%     |